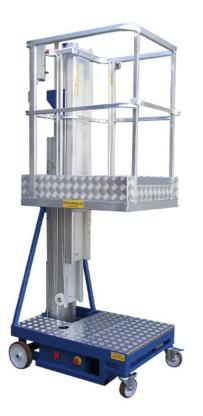

## COMPACT ELEVATING WORK PLATFORM CAPACITY KG 200 MICROLIFT Z

| Model                    | CPS9001        |
|--------------------------|----------------|
| Dim. Closed LXPXH (cm)   | 70 x 100 x 175 |
| Worktop (cm)             | 100 x 70       |
| Capacity kg              | 200            |
| Max platform height m    | 2,99           |
| Max working height m     | 4,99           |
| Capacity in n° Operators | 1              |
| Weight kg                | 340            |
| Power supply             | 24 V           |
| Lifting time sec         | 30             |

## **TECHNICAL FEATURES:**

- Easily transportable on small vans thanks to its extremely low weight
- 24 V battery operation for use even in areas without electricity
- Electronic battery charger incorporated in the base frame
- Emergency buttons
- Indicator of remaining battery charge on the work surface
- High-sliding nylon wheels and a large welded aluminum worktop
- Large worktop completely in welded aluminum of 100 x 70 cm with a capacity of 200 Kg
- Lifting column in extruded aluminum to guarantee safety and stability
- Stabilizers (optional)