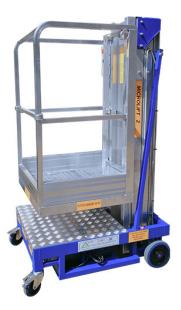

## COMPACT ELEVATING WORK PLATFORM CAPACITY KG 200 MICROLIFT Z

| Model                    | CPS9001        |
|--------------------------|----------------|
| Dim. Closed LXPXH (cm)   | 70 x 100 x 175 |
| Worktop (cm)             | 100 x 70       |
| Capacity kg              | 200            |
| Max platform height m    | 2,99           |
| Max working height m     | 4,99           |
| Capacity in n° Operators | 1              |
| Weight kg                | 340            |
| Power supply             | 24 V           |
| Lifting time sec         | 30             |

## **TECHNICAL FEATURES:**

- Easily transportable on small vans thanks to its extremely low weight
- 24 V battery operation for use even in areas without electricity
- Electronic battery charger incorporated in the base frame
- Emergency buttons
- Indicator of remaining battery charge on the work surface
- High-sliding nylon wheels and a large welded aluminum worktop
- Large worktop completely in welded aluminum of 100 x 70 cm with a capacity of 200 Kg
- Lifting column in extruded aluminum to guarantee safety and stability
- Stabilizers (optional)