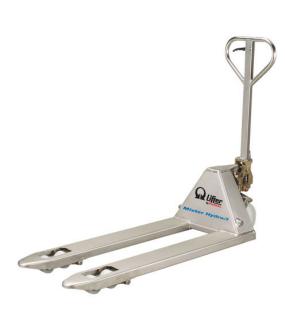

# HAND PALLET TRUCK INOX KG 2500 PRAMAC GS MR HYDRO 1150 X 525 MM 4 ROLLERS

| Code                 | CTI1002         |  |
|----------------------|-----------------|--|
| Weight (kg)          | 69              |  |
| Rear wheels (mm)     | 82x60           |  |
| Front wheels (mm)    | 200x50          |  |
| Dimensions (mm)      | 525x1550 H 1160 |  |
| Capacity (kg)        | 2200            |  |
| Lift height (mm)     | 115             |  |
| Fork dimensions (mm) | 1150x525        |  |
| Propulsion           | Manual          |  |
| Lift                 | Manual          |  |

## **MR HYDRO**

The Mr. Hydro series, available in multiple versions, is the ideal tool for handling loads in humid environments. In particular, the hand pallet truck stainless steel version is suitable for environments where high hygienic parameters are required, such as the chemical, pharmaceutical or food industries.

### GS / I

Electropolished AISI 304 stainless steel is used for all sheet metal parts, while the hydraulic pump is made of brass, like the other castings.