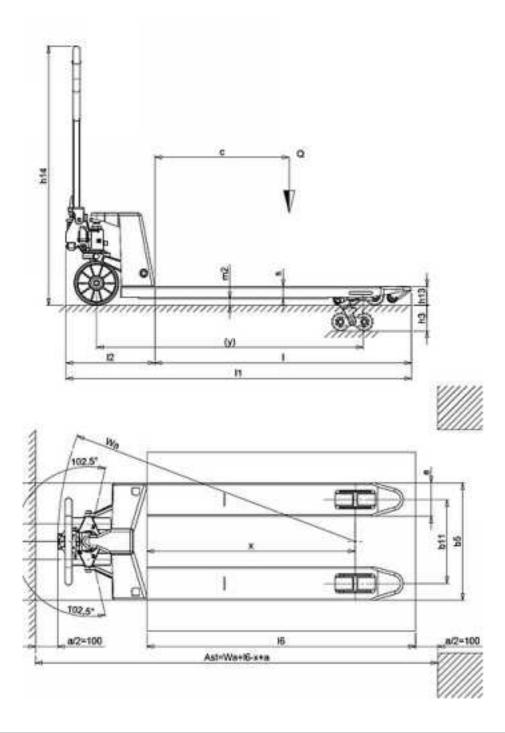

| Description                                            |               |      |
|--------------------------------------------------------|---------------|------|
| 1.1 Manufacturer                                       | PR INDUSTRIAL |      |
| 1.3 Type of Propulsion                                 | Manual        |      |
| 1.4 Guidance system                                    | Accompaniment |      |
| 1.5 Capacity Kg                                        | Q             | 2500 |
| 1.6 Barycenter mm                                      | с             | 600  |
| 1.8 Distance between load wheels axis and fork base mm | x             | 932  |
| 1.9 Pitch mm                                           | У             | 1192 |

| Weights                               |      |
|---------------------------------------|------|
| 2.1 Mass in service Kg                | 69   |
| 2.2 Rear axle load (full load) Kg     | 1798 |
| 2.2 Front axle load (full load) Kg    | 771  |
| 2.3 Rear axle load (without load) Kg  | 23   |
| 2.3 Front axle load (without load) Kg | 46   |

| Frame / Wheels                                            |             |     |
|-----------------------------------------------------------|-------------|-----|
| 3.1 Front tires                                           | EXTRA NYLON |     |
| 3.1 Rear tires                                            | NYLON INOX  |     |
| 3.2 Front wheels dimensions - Diameter mm                 | 200         |     |
| 3.2 Front wheels dimensions - Width mm                    | 50          |     |
| 3.3 Rear wheels dimensions - Diameter mm                  | 82          |     |
| 3.3 Rear wheels dimensions - Width mm                     | 60          |     |
| 3.5 Rear wheels dimensions - Q.ty (x = drive) $n^{\circ}$ | 4           |     |
| 3.5 Tilting wheels                                        | No          |     |
| 3.6 Front track mm                                        | b10         | 155 |
| 3.7 Rear track mm                                         | b11         | 375 |

| Dimensions                                       |     |      |
|--------------------------------------------------|-----|------|
| 4,4 Lift height mm                               | h3  | 115  |
| 4.9 Height of drawbar in driving position max mm | h14 | 1160 |
| 4.15 Height lowered forks mm                     | h13 | 85   |
| 4.19 Total length mm                             | 11  | 1550 |
| 4.20 Drive unit length mm                        | 12  | 400  |
| 4.21 Total length mm                             | b1  | 525  |
| 4.22 Fork dimensions - Thickness mm              | s   | 50   |
| 4.22 Fork dimensions - Width mm                  | e   | 150  |
| 4.22 Forks length mm                             | 1   | 1150 |
| 4.25 Forks width mm                              | b5  | 525  |

| 4.32 Free span at half step mm                                | m2  | 35   |
|---------------------------------------------------------------|-----|------|
| 4.34 Aisle for storage for pallets 800x1200 longitudinally mm | Ast | 1835 |
| 4.35 Turning radius mm                                        | Wa  | 1367 |

| Performance                    |        |    |
|--------------------------------|--------|----|
| 5.2 Lifting speed with load    | pumped | 13 |
| 5.2 Lifting speed without load | pumped | 13 |

Rollawaycontainer.com srl Via Luigi Cadorna, 56 - 58 30020 Fossalta di Piave - Venezia (Italia)