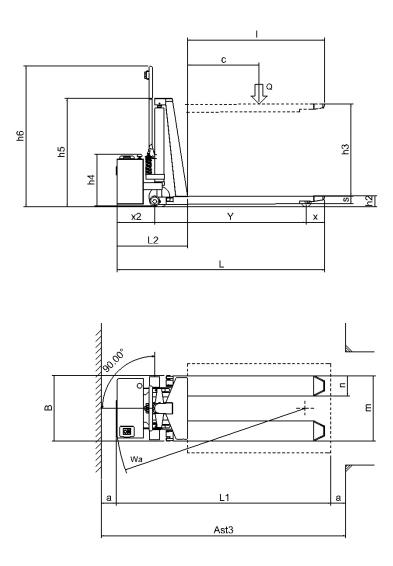

## TECHNICAL DESIGN:

| Q             | t    | 1.0   |
|---------------|------|-------|
| С             | mm   | 600   |
| Ι             | mm   | 1.150 |
| L             | mm   | 1.750 |
| Х             | mm   | 155   |
| X2            | mm   | 323   |
| Y             | mm   | 1.272 |
| L2            | mm   | 600   |
| L1            | mm   | 1.750 |
| М             | mm   | 550   |
| Ν             | mm   | 170   |
| В             | mm   | 550   |
| S             | mm   | 45    |
| H2            | mm   | 95    |
| H3            | mm   | 700   |
| H4            | mm   | 450   |
| H5            | mm   | 920   |
| H6            | mm   | 1.187 |
| А             | mm   | 100   |
| WA            | mm   | 1.450 |
| AST3          | mm   | 1.950 |
| BATTERIA      | V/Ah | 12/75 |
| RADDRIZZATORE | V/A  | 12/10 |
| PESO          | Kg   | 149   |