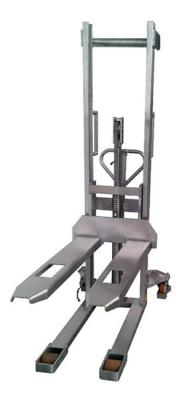

### MANUAL PALLET STACKER INOX 1000 KG 10-M 1150 X 560 MM

| Model                    | CEI1001:<br>Sandblasted stainless steel finishing,<br>for the food sector<br>CEI1002:<br>Sandblasted stainless steel finishing, for the<br>pharmaceutical sector |  |
|--------------------------|------------------------------------------------------------------------------------------------------------------------------------------------------------------|--|
| Dimensions mm            | 780 x 1660 H 2073                                                                                                                                                |  |
| Fork dimensions mm       | 1150 x 560                                                                                                                                                       |  |
| Capacity kg              | 1000                                                                                                                                                             |  |
| Lift height mm           | 1650                                                                                                                                                             |  |
| Steering wheels          | Nylon-polyurethane                                                                                                                                               |  |
| Front roller single load | Nylon-polyurethane                                                                                                                                               |  |
| Propulsion               | Manual                                                                                                                                                           |  |
| Lift                     | Manual                                                                                                                                                           |  |
| Weight kg                | 220                                                                                                                                                              |  |
| Material                 | Stainless steel AISI 304                                                                                                                                         |  |

### DESCRIPTION:

Manual pallet stacker built entirely of AISI 304 stainless steel suitable for use in humid and corrosive environments where impeccable cleaning and hygiene are required and to solve corrosion problems related to the use of acids and saline solutions. Extremely light and easy to handle, designed and built to reduce the manual handling of goods in aggressive environments, reducing operator effort. Optimal for use in the food, chemical and pharmaceutical industries. Resistant and with an ergonomic design, it fully responds to the most severe hygiene requirements, being able to be sanitized with regular high-pressure washing.

### TECHNICAL FEATURES:

- Frame resistant to aggressive and corrosive environments
- Ergonomic steering tiller, sturdy and indestructible structure
- Built to be washed and disinfected with a pressure washer limiting the risks of microbiological contamination
- Hygiene and easy access to components (reduced cleaning and maintenance costs)
- Easy to maneuver, quick lifting
- Maximum stability
- Manual traction and lifting
- Side handles
- 70-110 microns glass microspheres stainless steel finish treatment