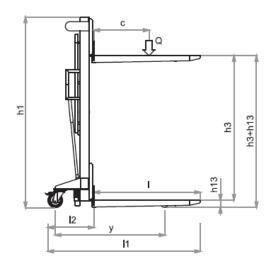

## TECHNICAL DESIGN:

| Q           | t  | - 1      |
|-------------|----|----------|
| c           | mm | 600      |
| 1           | mm | 1150     |
| 11          | mm | 1660     |
| у           | mm | 1195     |
| 12          | mm | 510      |
| b1          | mm | 780      |
| ь10         | mm | 670      |
| b5          | mm | 560      |
| N           | mm | 180      |
| h3          | mm | 1560     |
| h1          | mm | 2073     |
| h13         | mm | 90       |
| h14 min/max | mm | 671/1170 |
| а           | mm | 100      |
| Wa          | mm | 1262     |
| Ast         | mm | 1703     |
| Peso        | kg | 220      |
|             |    |          |