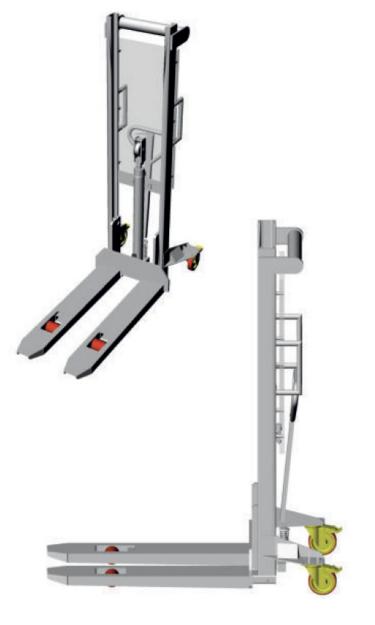

### DESCRIPTION:

Manual pallet stacker built entirely of AISI 304 stainless steel suitable for use in humid and corrosive environments where impeccable cleaning and hygiene are required and to solve corrosion problems related to the use of acids and saline solutions. Extremely light and easy to handle, designed and built to reduce the manual handling of goods in aggressive environments, reducing operator effort. Optimal for use in the food, chemical and pharmaceutical industries. Resistant and with an ergonomic design, it fully responds to the most severe hygiene requirements, being able to be sanitized with regular high-pressure washing.

### TECHNICAL FEATURES:

- Frame resistant to aggressive and corrosive environments
- Ergonomic steering tiller, sturdy and indestructible structure
- Built to be washed and disinfected with a pressure washer limiting the risks of microbiological contamination
- Hygiene and easy access to components (reduced cleaning and maintenance costs)
- Easy to maneuver, quick lifting
- Maximum stability
- Manual traction and lifting
- Side handles
- 70-110 microns glass microspheres stainless steel finish treatment