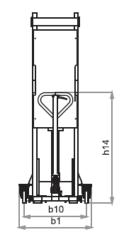

## TECHNICAL DESIGN:

| Q           | t  | - 1      |
|-------------|----|----------|
| c           | mm | 600      |
| 1           | mm | 1150     |
| 11          | mm | 1660     |
| у           | mm | 1195     |
| 12          | mm | 510      |
| b1          | mm | 780      |
| ь10         | mm | 670      |
| b5          | mm | 560      |
| N           | mm | 180      |
| h3          | mm | 1560     |
| h1          | mm | 2073     |
| h13         | mm | 90       |
| h14 min/max | mm | 671/1170 |
| а           | mm | 100      |
| Wa          | mm | 1262     |
| Ast         | mm | 1703     |
| Peso        | kg | 220      |
|             |    |          |