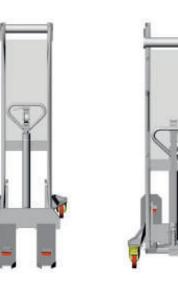

### DESCRIPTION:

Manual pallet stacker built entirely of AISI 304 stainless steel suitable for use in humid and corrosive environments where impeccable cleaning and hygiene are required and to solve corrosion problems related to the use of acids and saline solutions. Extremely light and easy to handle, designed and built to reduce the manual handling of goods in aggressive environments, reducing operator effort. Optimal for use in the food, chemical and pharmaceutical industries. Resistant and with an ergonomic design, it fully responds to the most severe hygiene requirements, being able to be sanitized with regular high-pressure washing.

### TECHNICAL FEATURES:

- Frame resistant to aggressive and corrosive environments
- Ergonomic steering tiller, sturdy and indestructible structure
- Built to be washed and disinfected with a pressure washer limiting the risks of microbiological contamination
- Hygiene and easy access to components (reduced cleaning and maintenance costs)
- Easy to maneuver, quick lifting
- Maximum stability
- Manual traction and lifting
- Side handles
- 70-110 microns glass microspheres stainless steel finish treatment