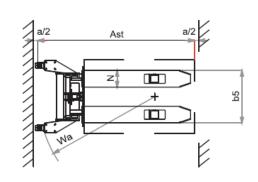

## TECHNICAL DESIGN:

| Q           | t  | - 1      |
|-------------|----|----------|
| c           | mm | 600      |
| 1           | mm | 1150     |
| 11          | mm | 1660     |
| у           | mm | 1195     |
| 12          | mm | 510      |
| b1          | mm | 780      |
| ь10         | mm | 670      |
| b5          | mm | 560      |
| N           | mm | 180      |
| h3          | mm | 1560     |
| h1          | mm | 2073     |
| h13         | mm | 90       |
| h14 min/max | mm | 671/1170 |
| а           | mm | 100      |
| Wa          | mm | 1262     |
| Ast         | mm | 1703     |
| Peso        | kg | 220      |
|             |    |          |