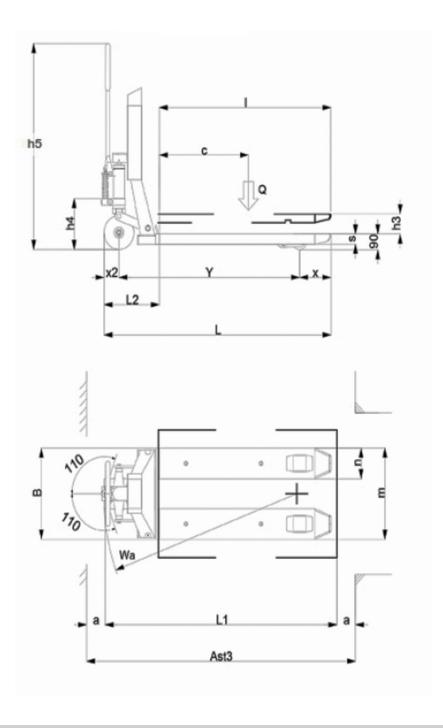

## **TECHNICAL DESIGN:**

| Q      | t  | 2.0   |
|--------|----|-------|
| С      | mm | 600   |
| I      | mm | 1.150 |
| L      | mm | 1.530 |
| L<br>X | mm | 212   |
| X2     | mm | 150   |
| Υ      | mm | 1.215 |
| L2     | mm | 380   |
| L1     | mm | 1,560 |
| М      | mm | 535   |
| N      | mm | 180   |
| В      | mm | 535   |
| S      | mm | 60    |
| H3     | mm | 115   |
| H4     | mm | 300   |
| H5     | mm | 1.215 |
| H13    | mm | 90    |
| Α      | mm | 100   |
| WA     | mm | 1.350 |
| AST3   | mm | 1.835 |
| Peso   | kg | 150   |