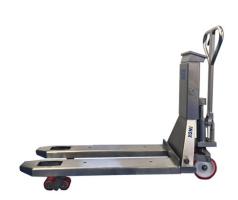

### PALLET JACK SCALE INOX KG 2000 TMB-20 1150 X 535 MM

| Model                    | CTI5001: Sandblasted stainless steel finishing, for the food sector CTI5002: Sandblasted stainless steel finishing, for the pharmaceutical sector |  |
|--------------------------|---------------------------------------------------------------------------------------------------------------------------------------------------|--|
| Dimensions mm            | 535x1530 H 1215                                                                                                                                   |  |
| Fork dimensions mm       | 1150x535                                                                                                                                          |  |
| Capacity kg              | 2000                                                                                                                                              |  |
| Lift height mm           | 115                                                                                                                                               |  |
| Steering wheels          | Nylon-polyurethane                                                                                                                                |  |
| Front roller single load | Nylon-polyurethane                                                                                                                                |  |
| Propulsion               | Manual                                                                                                                                            |  |
| Lift                     | Manual                                                                                                                                            |  |
| Weight kg                | 150                                                                                                                                               |  |
| Material                 | Stainless steel AISI 304                                                                                                                          |  |
| Power supply             | 6 VDC 4.5ah gel battery - 50 hours duration                                                                                                       |  |

#### **DESCRIPTION:**

Pallet jack equipped with an integrated weighing system consisting of 4 load cells in IP68 stainless steel positioned under the forks and a multifunction weight indicator placed in a practical position for use by the operator and such as not to hinder the handling manoeuvres. In this way, two results can be achieved: the transport of goods and their weighing. For each lifted load it is possible to immediately know the relative weight. In this way, not only is it no longer necessary to transport every single pallet or container on a fixed floor scale, but it also saves time and manpower. Entirely built in AISI 304 stainless steel (including the lifting pump and hydraulic components) suitable for use in humid and corrosive environments where impeccable cleaning and hygiene are required and to solve corrosion problems related to the use of acids and saline solutions. The bearings are waterproof and the bushings are made of polyamide material as required by the food industry. Optimal for use in the food, chemical and pharmaceutical industries. Resistant, easy to handle and with an ergonomic design, it fully responds to the most severe hygiene requirements as it can be sanitized with regular high-pressure washing. Available in the AISI 316 stainless steel version.