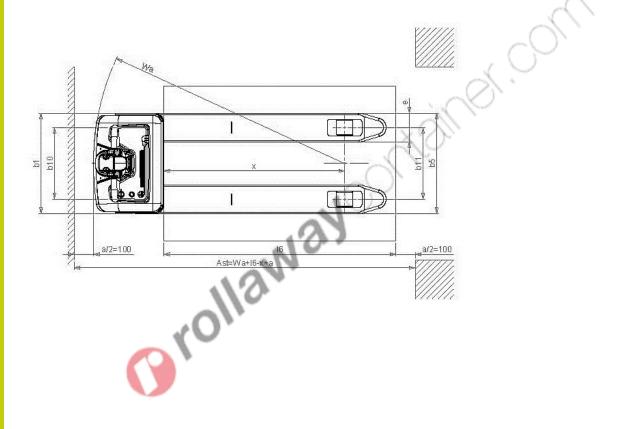

| Dimensions                                 |     |    |      |
|--------------------------------------------|-----|----|------|
| 4.4 Lift height                            | h3  | mm | 115  |
| 4.9 Height of tiller in drive position max | h14 | mm | 1345 |
| 4.9 Height of tiller in drive position min | h14 | mm | 885  |
| 4.15 Height, lowered                       | h13 | mm | 85   |
| 4.19 Overall lenght                        | I1  | mm | 1510 |
| 4.20 Lenght to face of forks               | 12  | mm | 360  |
| 4.21 Overall width                         | b1  | mm | 520  |
| 4.22 Fork dimensions - Thickness           | s   | mm | 55   |
| 4.22 Fork dimensions - Width               | е   | mm | 150  |
| 4.22 Fork dimensions - Lenght              | I   | mm | 1150 |
| 4.25 Distance between fork arms            | b5  | mm | 520  |
| 4.32 Ground clearance, centre of wheelbase | m2  | mm | 30   |
| 4.34 Aisle width                           | Ast | mm | 1782 |
| 4.35 Turning radius                        | Wa  | mm | 1268 |