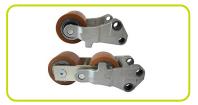

### **ROLLERS**

Standard configuration provided with single polyurethane rollers. Available tandem rollers as optional.

| Description                |   |    |            |
|----------------------------|---|----|------------|
| 1.1 Manufacturer           |   |    | LIFTER     |
| Lift                       |   |    | ELECTRIC   |
| 1.3 Drive                  |   |    | ELECTRIC   |
| 1.4 Operator type          |   |    | Pedestrian |
| 1.5 Load capacity          | Q | kg | 1200       |
| 1.6 Load centre distance   | С | mm | 600        |
| 1.8 Load axle to end forks | Х | mm | 886        |
| 1.9 Wheel base             | у | mm | 1119       |