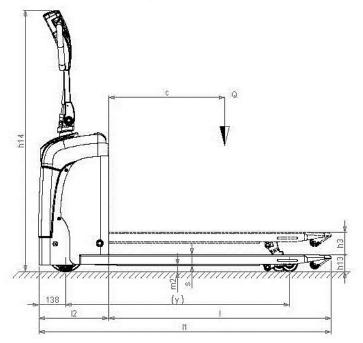

| Dimensions                                 |     |    |      |
|--------------------------------------------|-----|----|------|
| 4.4 Lift height                            | h3  | mm | 115  |
| 4.9 Height of tiller in drive position max | h14 | mm | 1345 |
| 4.9 Height of tiller in drive position min | h14 | mm | 885  |
| 4.15 Height, lowered                       | h13 | mm | 85   |
| 4.19 Overall lenght                        | I1  | mm | 1510 |
| 4.20 Lenght to face of forks               | 12  | mm | 360  |
| 4.21 Overall width                         | b1  | mm | 520  |
| 4.22 Fork dimensions - Thickness           | s   | mm | 55   |
| 4.22 Fork dimensions - Width               | е   | mm | 150  |
| 4.22 Fork dimensions - Lenght              | I   | mm | 1150 |
| 4.25 Distance between fork arms            | b5  | mm | 520  |
| 4.32 Ground clearance, centre of wheelbase | m2  | mm | 30   |
| 4.34 Aisle width                           | Ast | mm | 1782 |
| 4.35 Turning radius                        | Wa  | mm | 1268 |