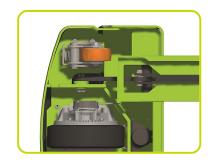

## **RELIABILITY**

- Robust frame (metal motor wheel protection 6 mm thick) designed to guarantee maximum durability and resistance to torsion and heavy loads.
- Battery discharge indicator to allow easy management.
- · Easy access to electrical components for maintenance.