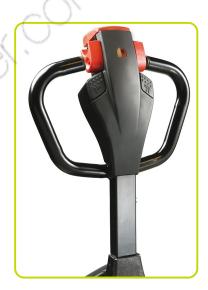

## TILLER AND CONTROLS

- · Ergonomic tiller
- · Luminous indicator for battery state control.
- Butterfly valves for traction control.
- Safety pushbutton with warning buzzer.
- "Tortoise" pushbutton for slow motion, which allows for the carrying out of operations with the tiller in vertical position.