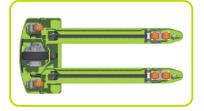

### **TRACTION & SAFETY**

Traction is granted by the biggest heavy-duty stabilizer wheels (100x40 mm) in the category, with heavy duty spring. All linkage connections done through bushings that increase stability and durability.

### **ROLLERS**

Standard configuration provided with single polyurethane rollers. Available tandem rollers as optional.

| Description                |   |    |            |
|----------------------------|---|----|------------|
| 1.1 Manufacturer           |   |    | LIFTER     |
| Lift                       |   |    | ELECTRIC   |
| 1.3 Drive                  |   |    | ELECTRIC   |
| 1.4 Operator type          |   |    | Pedestrian |
| 1.5 Load capacity          | Q | kg | 1200       |
| 1.6 Load centre distance   | С | mm | 600        |
| 1.8 Load axle to end forks | Х | mm | 886        |
| 1.9 Wheel base             | у | mm | 1119       |