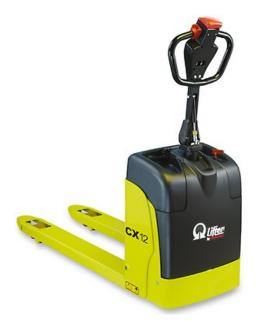

#### **CX12**

The CX12 electric pallet truck is suitable for carrying loads on smooth or paved surfaces. Its small size and turning radius make it the ideal tool to work with in confined spaces, such as lorries or narrow aisles.

## GEL

This version is equipped with GEL batteries allowing a high number of charging cycle, a tiller made with metal tube and ergonomic controls.